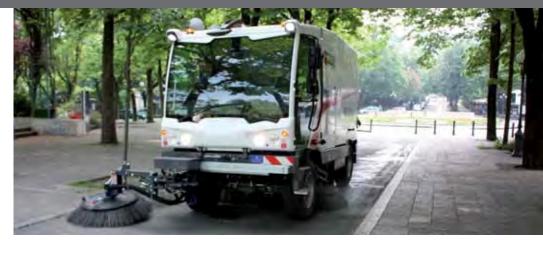

## **Application**

The 180-degree full motion massive front brush is an indispensable auxiliary tool for sweeping corners, gutters and for increasing working width.

The hopper uplifting system allows the discharge of the debris in refuse containers, trucks or in big refuse compactors. A variety of options expand the working spectrum of Dulevo 6000 – everywhere at any time.

# Security

One of Dulevo priority has always been the safety in the working environment of the machine. Dulevo 6000 is equipped with a reverse camera with a colour screen in the cabin next to an acoustical warning.