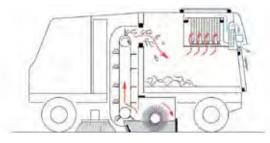

## Fine dust emissions – System related differences:

**Traditional suction system** 

Traditional filter

**Dulevo Patented Mechanical-suction-filter system** 

Dulevo filter

### **Dulevo International unique filtration technology**

In cooperation with Gore® Dulevo developed the only worldwide existing full fine dust filtration sweeper. This mechanical-suction-filtration system grants with the exclusive application of the Gore® technology a total abatement of PM10 particles.

Further benefits of the filter technology are:

- No Maintenance
- Self cleaning effect
- Highest proofed absorbing of PM10 / PM5 / PM2,5 / PM 1  $\,$
- 5 Years Warranty
- Granted constant & durable filtering
- 35 % higher Airflow
- Resistance against water, oil, fats, chemical agents, etc