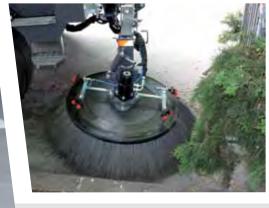

## **Application**

The 180-degree full motion massive front brush is an indispensable auxiliary tool for sweeping corners, gutters and for increasing working width.

The hopper uplifting system allows the discharge of the debris in refuse containers, trucks or in big refuse compactors. A variety of options expand the working spectrum of Dulevo 6000 – everywhere at any time.