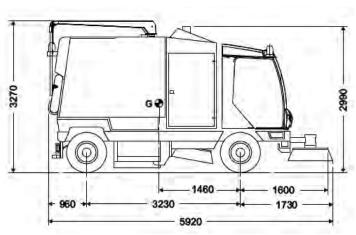

| TECHNICAL DATA           |      | 6000                   |
|--------------------------|------|------------------------|
| Sweeping width           |      |                        |
| - With central brush     | mm   | 1300                   |
| - With side brushes      | mm   | 2600                   |
| - With third brush       | mm   | 3500                   |
| Waste container capacity | m³   | 6.2                    |
| Dumping height           | mm   | 1150                   |
| Dumping height (opt)     | mm   | 2300                   |
| Seats in the cabin       | Nr   | 2 o 3 (opt)            |
| Cleaning performance     | m²/h | 105000                 |
| Maximum speed            | Km/h | 42                     |
| PM 10 filtration         | %    | 99                     |
| Engine Brand             |      | FPT Industrial (IVECO) |
| Fuel                     |      | DIESEL                 |