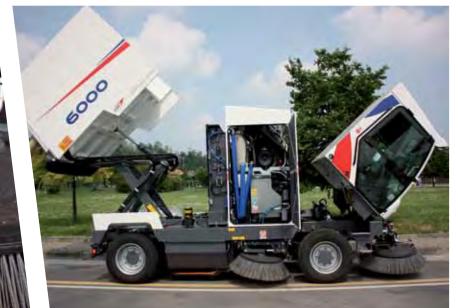

## **Access & Service**

The innovative, modular structure with the unique tiltable cabin and the on-top-centred position of all main components allow the most simple access to all important components for service and maintenance. Dulevo 6000 is fully hydrostatic driven without the use of any electronic components.

## **Application**

The 180-degree full motion massive front brush is an indispensable auxiliary tool for sweeping corners, gutters and for increasing working width.

The hopper uplifting system allows the discharge of the debris in refuse containers, trucks or in big refuse compactors. A variety of options expand the working spectrum of Dulevo 6000 – everywhere at any time.