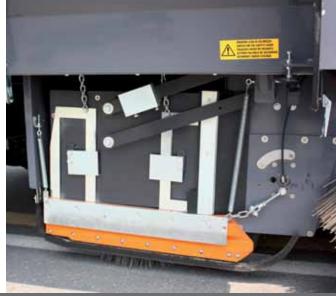

## **Application**

The 180-degree full motion massive front brush is an indispensable auxiliary tool for sweeping corners, gutters and for increasing working width.

The hopper uplifting system allows the discharge of the debris in refuse containers, trucks or in big refuse compactors. A variety of options expand the working spectrum of Dulevo 6000 – everywhere at any time.