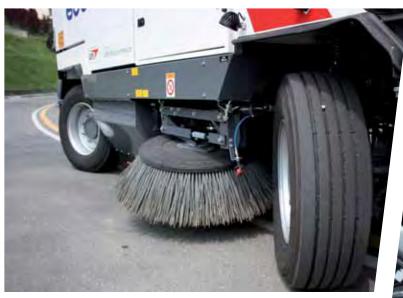

## **Application**

The 180-degree full motion massive front brush is an indispensable auxiliary tool for sweeping corners, gutters and for increasing working width.

The hopper uplifting system allows the discharge of the debris in refuse containers, trucks or in big refuse compactors. A variety of options expand the working spectrum of Dulevo 6000 – everywhere at any time.