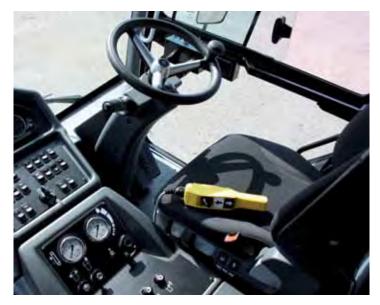

## Cabin

The generous interior space of the cabin and the quality seats make the machine an extremely comfortable workplace. An additional insulation and springs protect the operator from noise emissions and vibrations.

The large window surfaces of the cab allow the all-round view of the working area. The standard equipment includes heated mirrors, air condition and a charging plug for mobile devises.