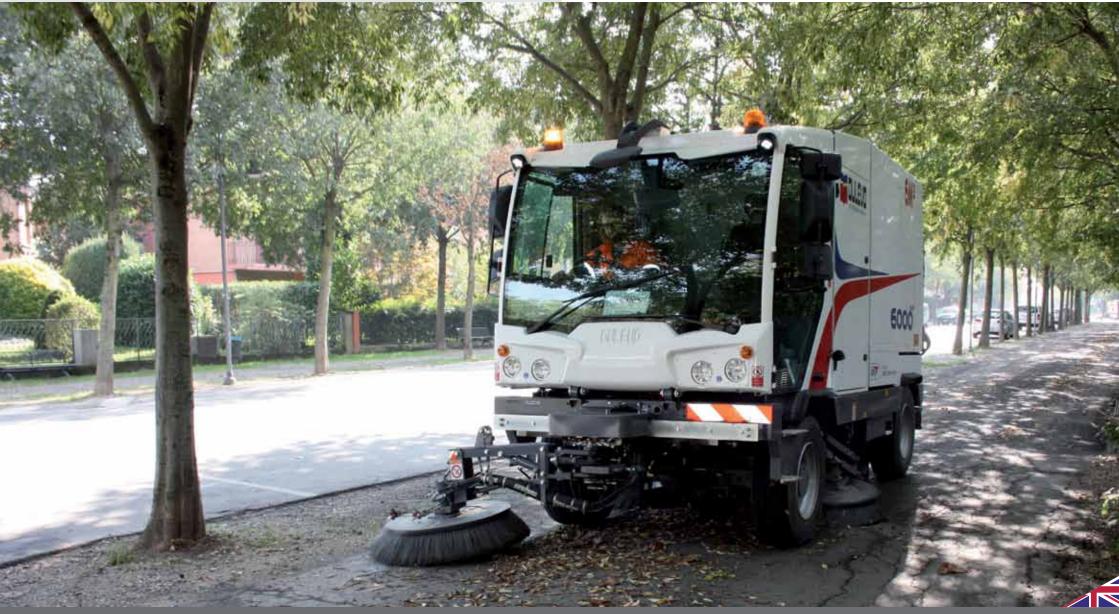

## **Application**

The 180-degree full motion massive front brush is an indispensable auxiliary tool for sweeping corners, gutters and for increasing working width.

The hopper uplifting system allows the discharge of the debris in refuse containers, trucks or in big refuse compactors. A variety of options expand the working spectrum of Dulevo 6000 – everywhere at any time.