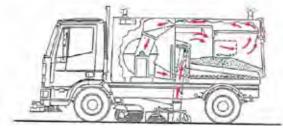

## Fine dust emissions – System related differences:

**Traditional suction system** 

Traditional filter

**Dulevo Patented Mechanical-suction-filter system** 

Dulevo filter

### **Dulevo International unique filtration technology**

In cooperation with Gore® Dulevo developed the only worldwide existing full fine dust filtration sweeper. This mechanical-suction-filtration system grants with the exclusive application of the Gore® technology a total abatement of PM10 particles.

Further benefits of the filter technology are:

- No Maintenance
- Self cleaning effect
- Highest proofed absorbing of PM10 / PM5 / PM2,5 / PM 1  $\,$
- 5 Years Warranty
- Granted constant & durable filtering
- 35 % higher Airflow
- Resistance against water, oil, fats, chemical agents, etc