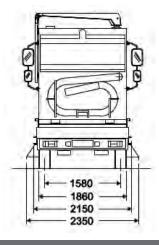

| TECHNICAL DATA           |      | 6000                   |
|--------------------------|------|------------------------|
| Sweeping width           |      |                        |
| - With central brush     | mm   | 1300                   |
| - With side brushes      | mm   | 2600                   |
| - With third brush       | mm   | 3500                   |
| Waste container capacity | m³   | 6.2                    |
| Dumping height           | mm   | 1150                   |
| Dumping height (opt)     | mm   | 2300                   |
| Seats in the cabin       | Nr   | 2 o 3 (opt)            |
| Cleaning performance     | m²/h | 105000                 |
| Maximum speed            | Km/h | 42                     |
| PM 10 filtration         | %    | 99                     |
| Engine Brand             |      | FPT Industrial (IVECO) |
| Fuel                     |      | DIESEL                 |