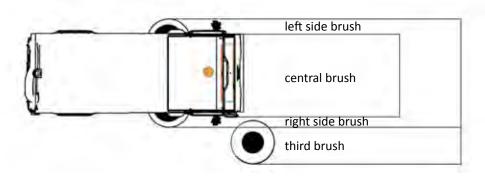

| TECHNICAL DATA           |      | 6000                   |
|--------------------------|------|------------------------|
| Sweeping width           |      |                        |
| - With central brush     | mm   | 1300                   |
| - With side brushes      | mm   | 2600                   |
| - With third brush       | mm   | 3500                   |
| Waste container capacity | m³   | 6.2                    |
| Dumping height           | mm   | 1150                   |
| Dumping height (opt)     | mm   | 2300                   |
| Seats in the cabin       | Nr   | 2 o 3 (opt)            |
| Cleaning performance     | m²/h | 105000                 |
| Maximum speed            | Km/h | 42                     |
| PM 10 filtration         | %    | 99                     |
| Engine Brand             |      | FPT Industrial (IVECO) |
| Fuel                     |      | DIESEL                 |