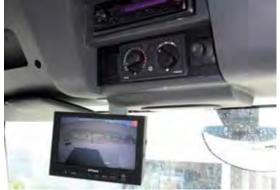

# Security

One of Dulevo priority has always been the safety in the working environment of the machine. Dulevo 6000 is equipped with a reverse camera with a colour screen in the cabin next to an acoustical warning.