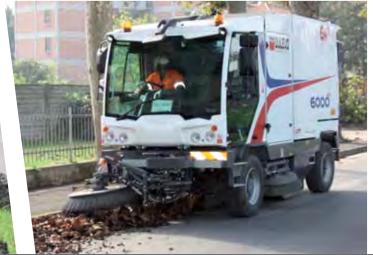

## **Application**

The 180-degree full motion massive front brush is an indispensable auxiliary tool for sweeping corners, gutters and for increasing working width.

The hopper uplifting system allows the discharge of the debris in refuse containers, trucks or in big refuse compactors. A variety of options expand the working spectrum of Dulevo 6000 – everywhere at any time.